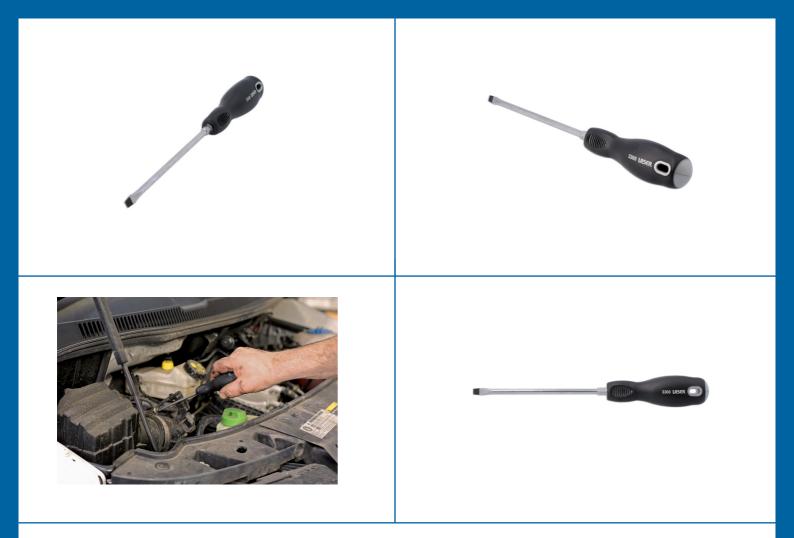

## Flat Screwdriver 6mm x 150mm

Professional Flat tip screwdriver, packed loose for use with Laser counter display stand (Part No. 1165).

LASER Kamasa Gunson Connect

## **Additional Information**

- Flat 6mm x 150mm long.
- · Cushioned ergonomic handles with pressure thumb point.
- Magnetic tip for easier fixing.
- · Black tip for contrast between screw & tip.
- Blade manufactured from satin finish chrome vanadium.